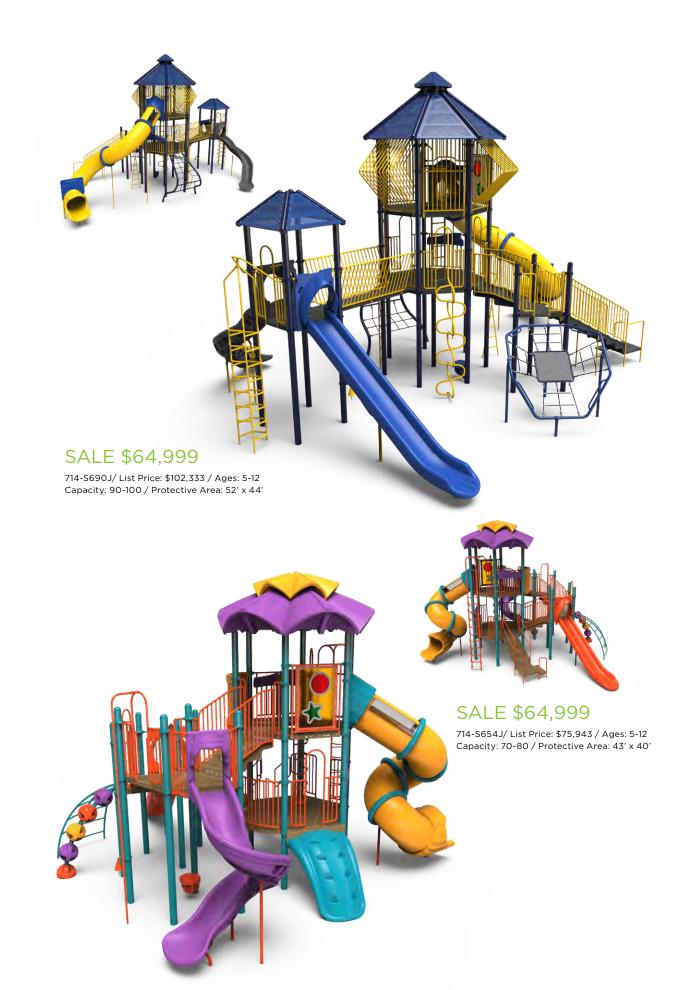

# SALE \$39,999

TTTTTT

714-S689J/ List Price: \$50,762 / Ages: 5-12 Capacity: 45-55 / Protective Area: 41' x 42'

### SALE \$54,999

714-S649J/ List Price: \$61,611 / Ages: 2-12 Capacity: 50-60 / Protective Area: 49' x 32'