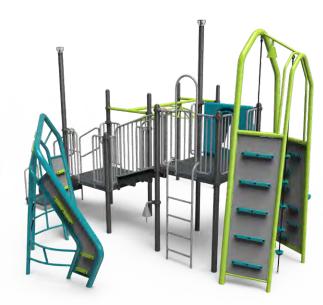

# SALE \$39,999

TTTTTT

714-S689J/ List Price: \$50,762 / Ages: 5-12 Capacity: 45-55 / Protective Area: 41' x 42'