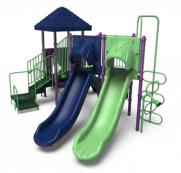

# SALE \$9,999

718-S198J/ List Price: \$16,085 / Ages: 2-5 Capacity: 25-35 / Protective Area: 29' x 27'

SALE \$17,499 718-S190J/ List Price: \$24,109 / Ages: 2-12 Capacity: 30-40 / Protective Area: 34' x 27'