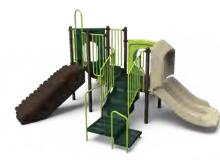

SALE \$19,999 714-S687J/ List Price: \$25,539 / Ages: 2-12 Capacity: 30-40 / Protective Area: 33' x 27'