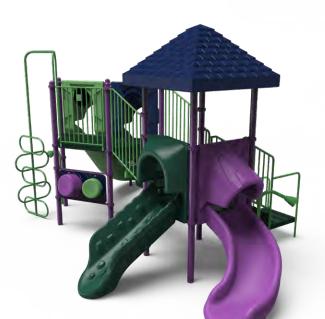

# SALE \$24,999

714-S688J/ List Price: \$31,918 / Ages: 5-12 Capacity: 35-45 / Protective Area: 32' x 34'