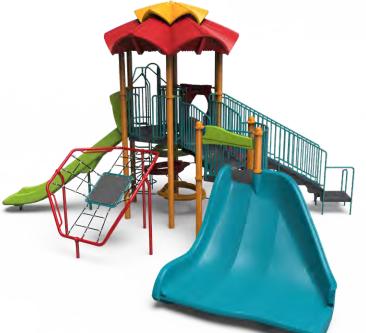

### SALE \$54,999

714-S649J/ List Price: \$61,611 / Ages: 2-12 Capacity: 50-60 / Protective Area: 49' x 32'