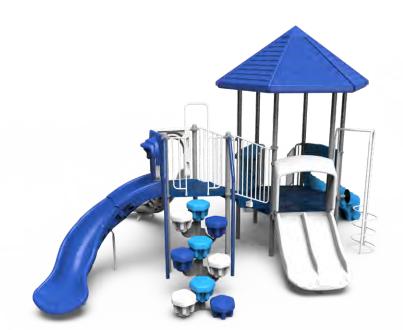

#### SALE \$25,999 718-S180J/ List Price: \$31,778 / Ages: 2-12 Capacity: 40-50 / Protective Area: 35' x 31'