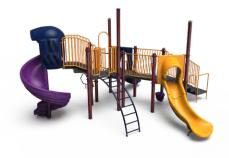

SALE \$19,999 714-S687J/ List Price: \$25,539 / Ages: 2-12 Capacity: 30-40 / Protective Area: 33' x 27'