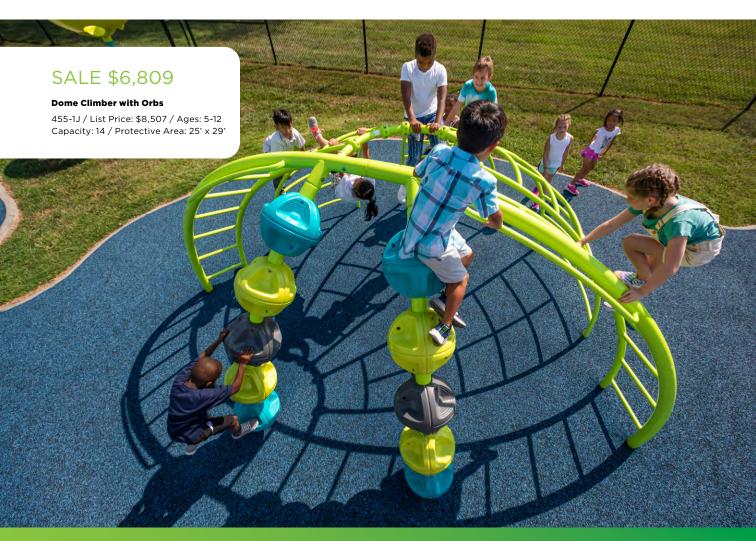

### SALE \$17,999

#### Alta Glide

686J/ List Price: \$21,037 / Ages: 2-12 Capacity: 10 / Protective Area: 21' x 25'

Ramps required for access, sold separately. Please contact local rep to place order