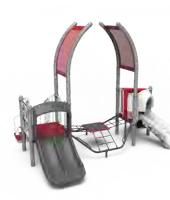

# SALE \$3,539

Hyperbolix Vertical with Posts

464-S002J/ List Price: \$4,176 / Ages: 5-12 Capacity: 8 / Protective Area: 22' x 15'