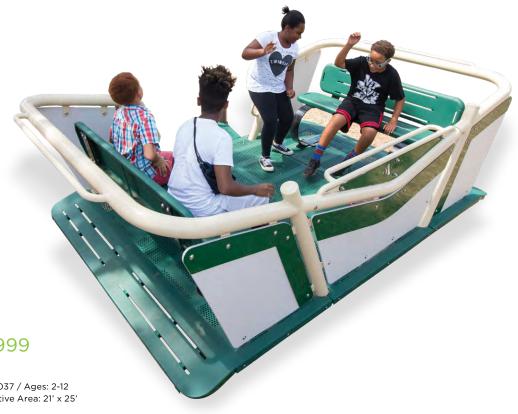

#### Alta Glide

686J/ List Price: \$21,037 / Ages: 2-12 Capacity: 10 / Protective Area: 21' x 25'

Ramps required for access, sold separately. Please contact local rep to place order