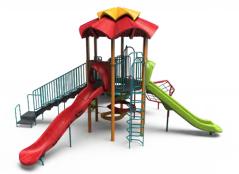

# SALE \$24,999

714-S688J/ List Price: \$31,918 / Ages: 5-12 Capacity: 35-45 / Protective Area: 32' x 34'