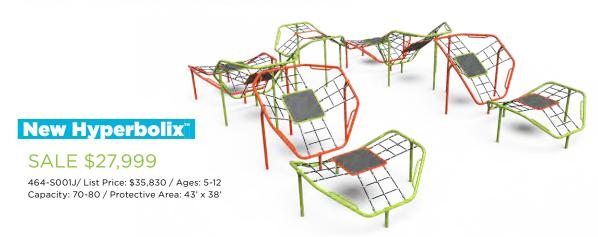

# New Hyperbolix<sup>\*\*</sup>

# SALE \$3,539

Hyperbolix Vertical with Posts

464-S002J/ List Price: \$4,176 / Ages: 5-12 Capacity: 8 / Protective Area: 22' x 15'