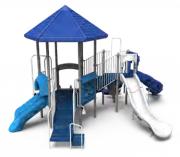

# SALE \$9,999

718-S198J/ List Price: \$16,085 / Ages: 2-5 Capacity: 25-35 / Protective Area: 29' x 27'

SALE \$17,499 718-S190J/ List Price: \$24,109 / Ages: 2-12 Capacity: 30-40 / Protective Area: 34' x 27'