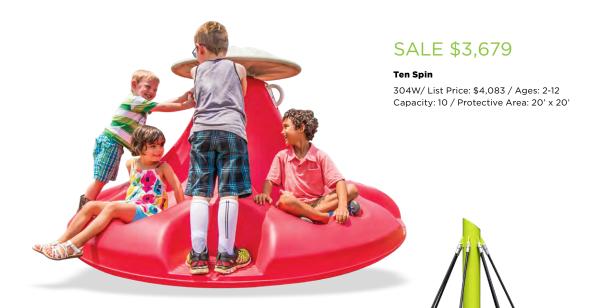

### SALE \$3,499

#### Maypole

753W/ List Price: \$4,201 / Ages: 5-12 Capacity: 6 / Protective Area: 25' x 25'

878 E Highway 60 Monett, Missouri, USA 65708 Miracle-Recreation.com Toll Free 1-888-458-2752 Phone +1-417-235-6917