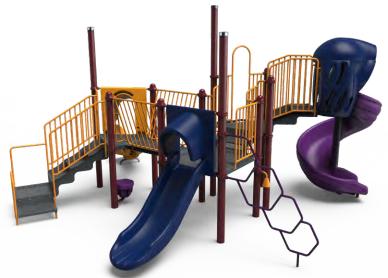

# SALE \$24,999

714-S688J/ List Price: \$31,918 / Ages: 5-12 Capacity: 35-45 / Protective Area: 32' x 34'