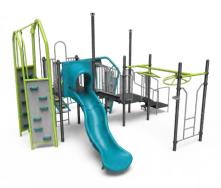

#### SALE \$29,999

704-S096J/ List Price: \$35,982 / Ages: 5-12 Capacity: 50-60 / Protective Area: 33' x 32'